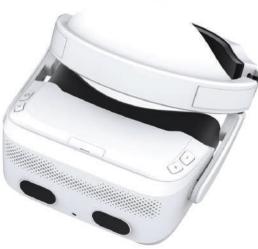

# 4K CUSTOMIZABLE STANDALONE VR HEADSET

#### IMMERSIVE.

This customizable headset is a standalone, VR-ready device that is capable of delivering 4K fully immersive VR experience without the need of any additional devices. Everything is fully integrated into the device, making it easy to use and super portable.

#### INTERACTIVE.

This VR headset comes with built-in "two hands gestures" sensors that will allow users to perform hands-free interactions with interactive VR content without the need of pairing up additional accessories or controllers.

#### TECHNICAL FEATURES:

The VR headset is lightweight, comfortable and suitable for users of all ages and integrates a variety of cutting-edge technical features to bring innovative and interactive Virtual Reality (VR) experience to users.

4K FAST RESPONSE DISLAY

EIGHT CORE

110° FIELD OF VIEW HAND GESTURES SENSORS 295G BALANCED WEIGHT