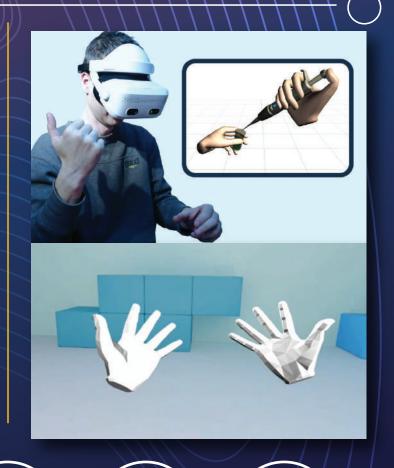

#### INTERACTIVE.

This VR headset comes with built-in "two hands gestures" sensors that will allow users to perform hands-free interactions with interactive VR content without the need of pairing up additional accessories or controllers.

#### TECHNICAL FEATURES:

The VR headset is lightweight, comfortable and suitable for users of all ages and integrates a variety of cutting-edge technical features to bring innovative and interactive Virtual Reality (VR) experience to users.