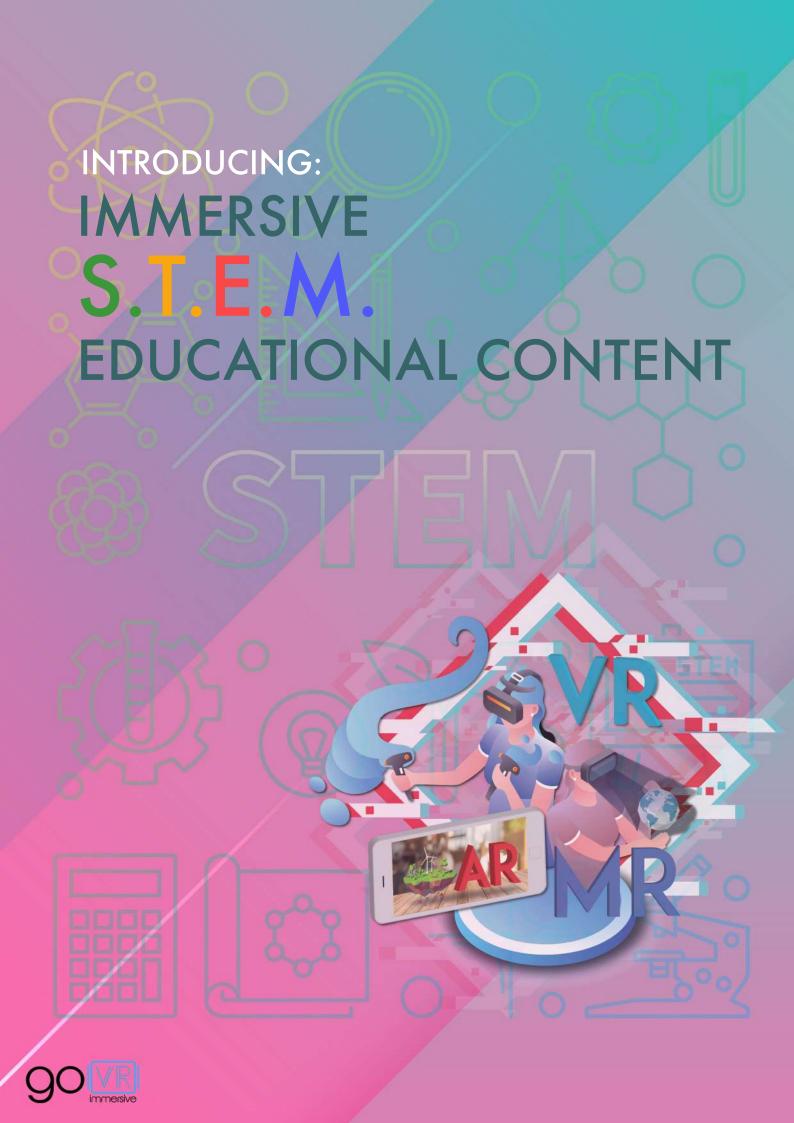

# 4K CUSTOMIZABLE STANDALONE VR HEADSET

#### IMMERSIVE.

This customizable headset is a standalone, VR-ready device that is capable of delivering 4K fully immersive VR experience without the need of any additional devices. Everything is fully integrated into the device, making it easy to use and super portable.

#### INTERACTIVE.

This VR headset comes with built-in "two hands gestures" sensors that will allow users to perform hands-free interactions with interactive VR content without the need of pairing up additional accessories or controllers.

#### TECHNICAL FEATURES:

The VR headset is lightweight, comfortable and suitable for users of all ages and integrates a variety of cutting-edge technical features to bring innovative and interactive Virtual Reality (VR) experience to users.