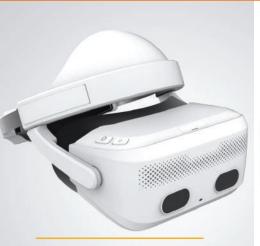

# 4K CUSTOMIZABLE STANDALONE VR HEADSET

#### IMMERSIVE.

This customizable headset is a standalone, VR-ready device that is capable of delivering 4K fully immersive VR experience without the need of any additional devices. Everything is fully integrated into the device, making it easy to use and super portable.

#### INTERACTIVE.

This VR headset comes with built-in "two hands gestures" sensors that will allow users to perform hands-free interactions with interactive VR content without the need of pairing up additional accessories or controllers.

#### TECHNICAL FEATURES:

The VR headset is lightweight, comfortable and suitable for users of all ages and integrates a variety of cutting-edge technical features to bring innovative and interactive Virtual Reality (VR) experience to users.